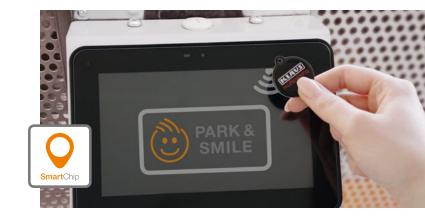

### 1. SmartChip // Basic version

- Colour HD touchscreen on the parking system
- Two SmartChips (RFID) per parking space