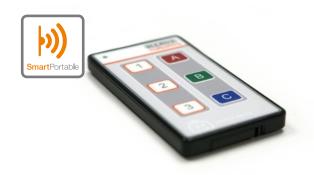

#### 2. SmartPortable // Convenience version

- Including the **SmartChip** feature:
  - Colour HD touchscreen on the parking system.
  - Two SmartChips (RFID) per parking space.
- Handy remote control for controlling the system via infrared/radio technology.