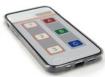

#### 2. SmartPortable // Convenience version

- Including the **SmartChip** feature:
  - Colour HD touchscreen on the parking system.
  - Two SmartChips (RFID) per parking space.
- Handy remote control for controlling the system via infrared/radio technology.