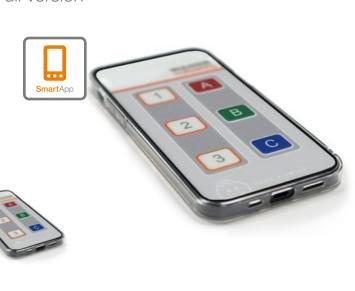

#### 3. SmartApp "PARK & SMILE air" // Full version

- Including the **SmartChip** feature:
  - Colour HD touchscreen on the parking system.
  - Two SmartChips (RFID) per parking space.
- Including the SmartPortable feature:
  - Handy remote control for controlling the system via infrared/radio technology.
- Communication via Bluetooth technology.
- App for iOS & Android available.